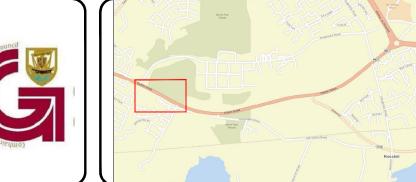

| Project Title: | BUSCONNECTS GALWAY: DUBLIN ROAD              | Status: |
|----------------|----------------------------------------------|---------|
| Drawing Title: | STREET LIGHTING                              | A1      |
|                | SHEET 06 OF 11                               |         |
| Designed: WV   | Drawing No.  BCGDR-BTL-LHT RL-XX-DR-EO-00006 | Rev:    |
| Drawn: MT      | BOODN-BTE-EITI_NE-XX-DN-EO-00000             | C01     |
| Approved: JN   | Scale at A1: 1:500                           | C01     |
| Reviewed: JN   | Date: OCT 2023                               |         |