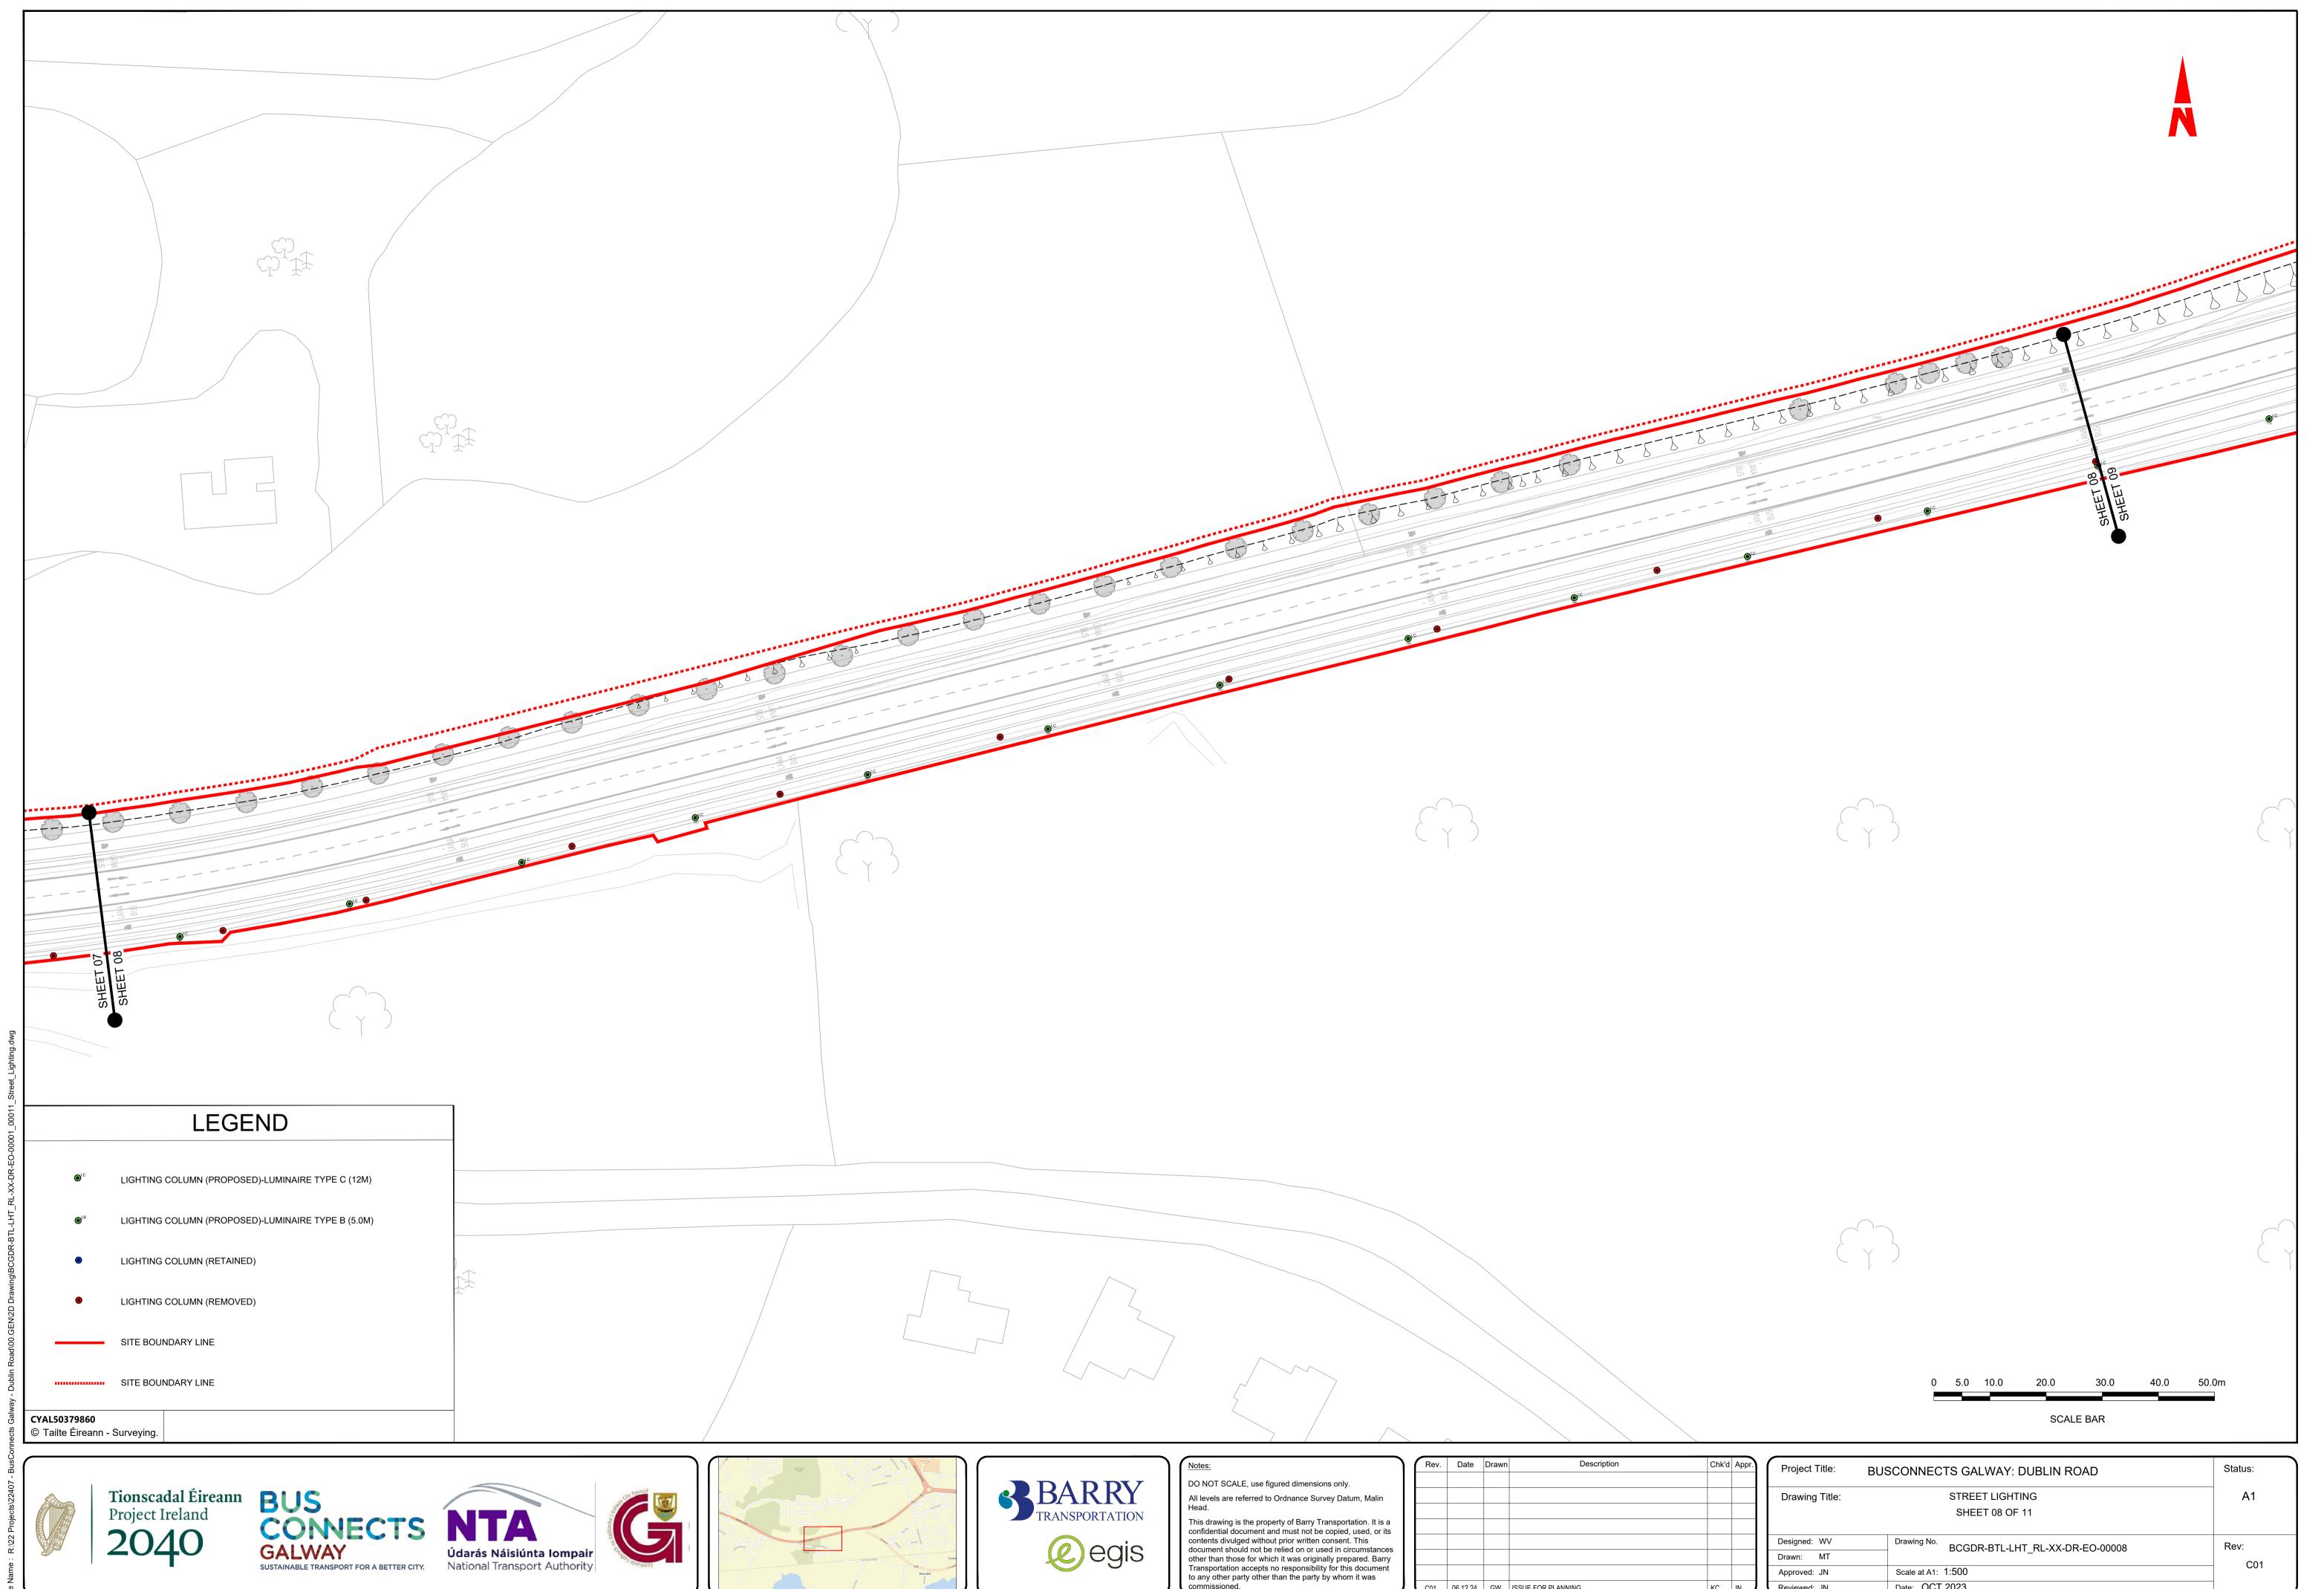

GW    | ISSUE FOR PLANNING | KC    | JN    | Re |

| Project Title: B | USCONNECTS GALWAY: DUBLIN ROAD              | Status: |  |  |
|------------------|---------------------------------------------|---------|--|--|
| Drawing Title:   | STREET LIGHTING                             | A1      |  |  |
|                  | SHEET 07 OF 11                              |         |  |  |
|                  |                                             |         |  |  |
| Designed: WV     | Drawing No. BCGDR-BTL-LHT RL-XX-DR-EO-00007 | Rev:    |  |  |
| Drawn: MT        |                                             | C01     |  |  |
| Approved: JN     | Scale at A1: 1:500                          |         |  |  |
| Reviewed: JN     | ewed: JN Date: OCT 2023                     |         |  |  |



Reviewed: JN





Reviewed: JN



Reviewed: JN