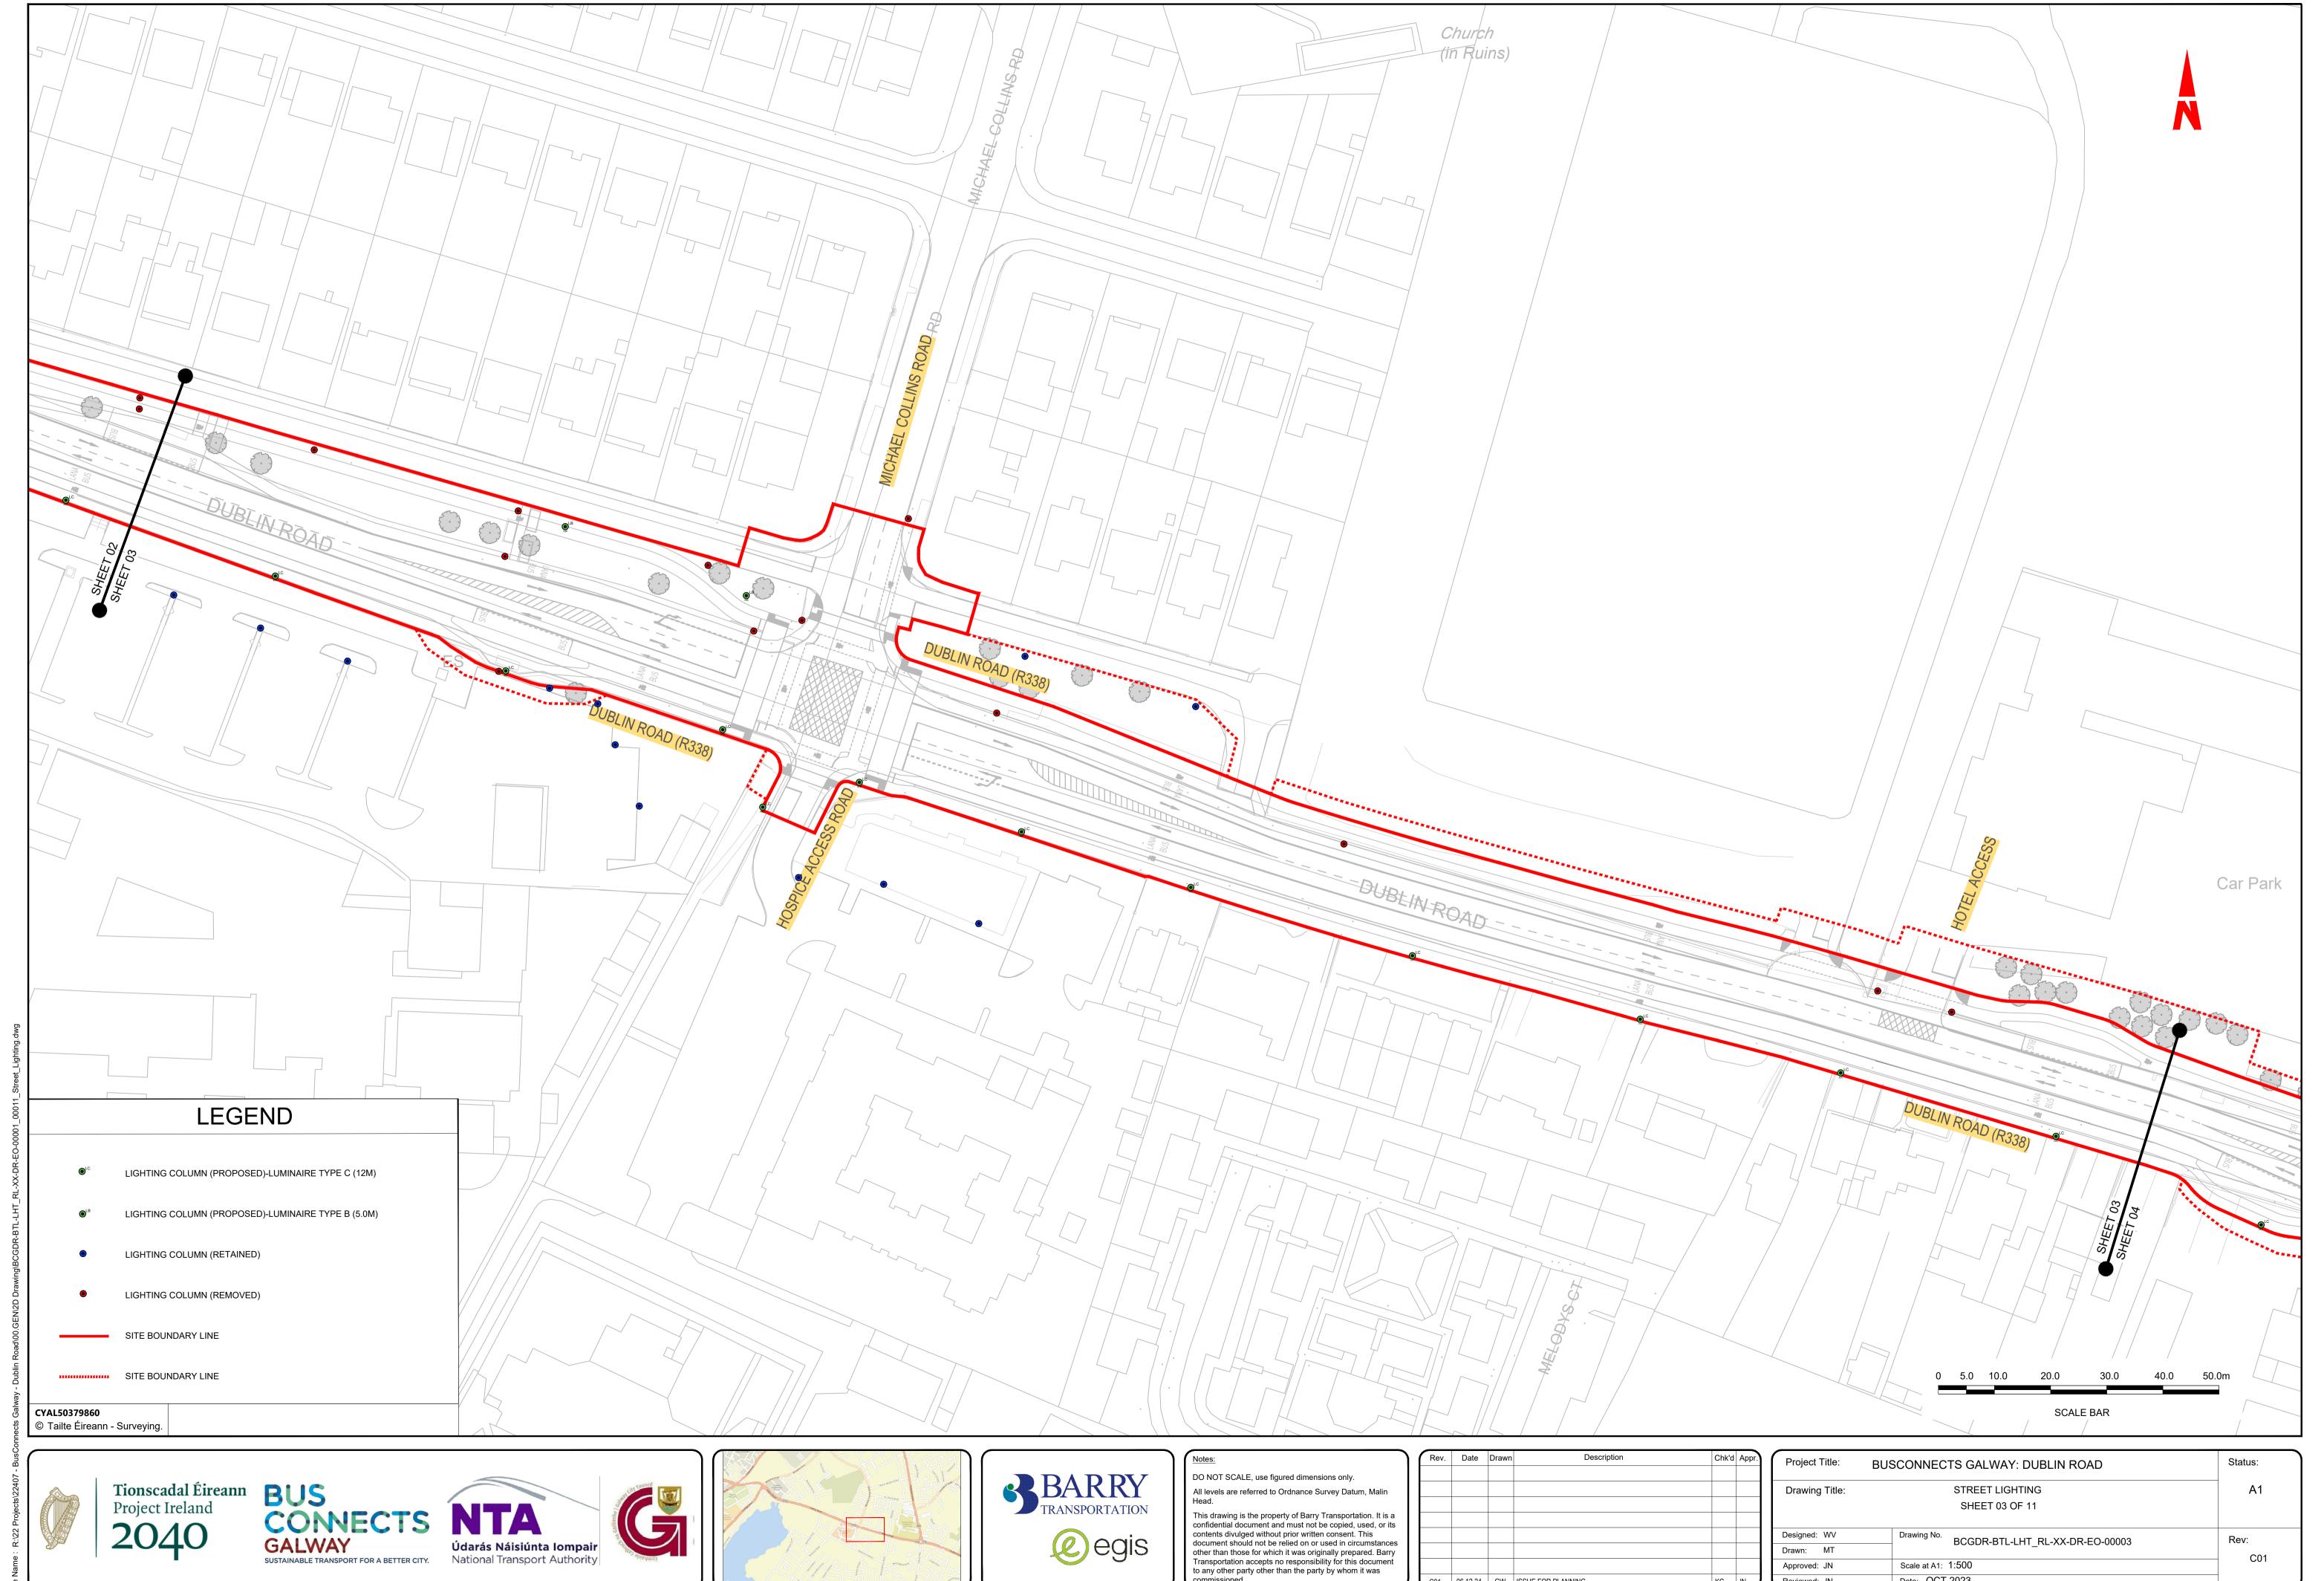

| Project Title: | BUSCONNECTS GALWAY: DUBLIN ROAD              | Status: |
|----------------|----------------------------------------------|---------|
| Drawing Title: | STREET LIGHTING                              | A1      |
|                | SHEET 03 OF 11                               |         |
| Designed: WV   | Drawing No.  BCGDR-BTL-LHT RL-XX-DR-EO-00003 | Rev:    |
| Drawn: MT      |                                              | C01     |
| Approved: JN   | Scale at A1: 1:500                           | C01     |
| Reviewed: JN   | Date: OCT 2023                               |         |