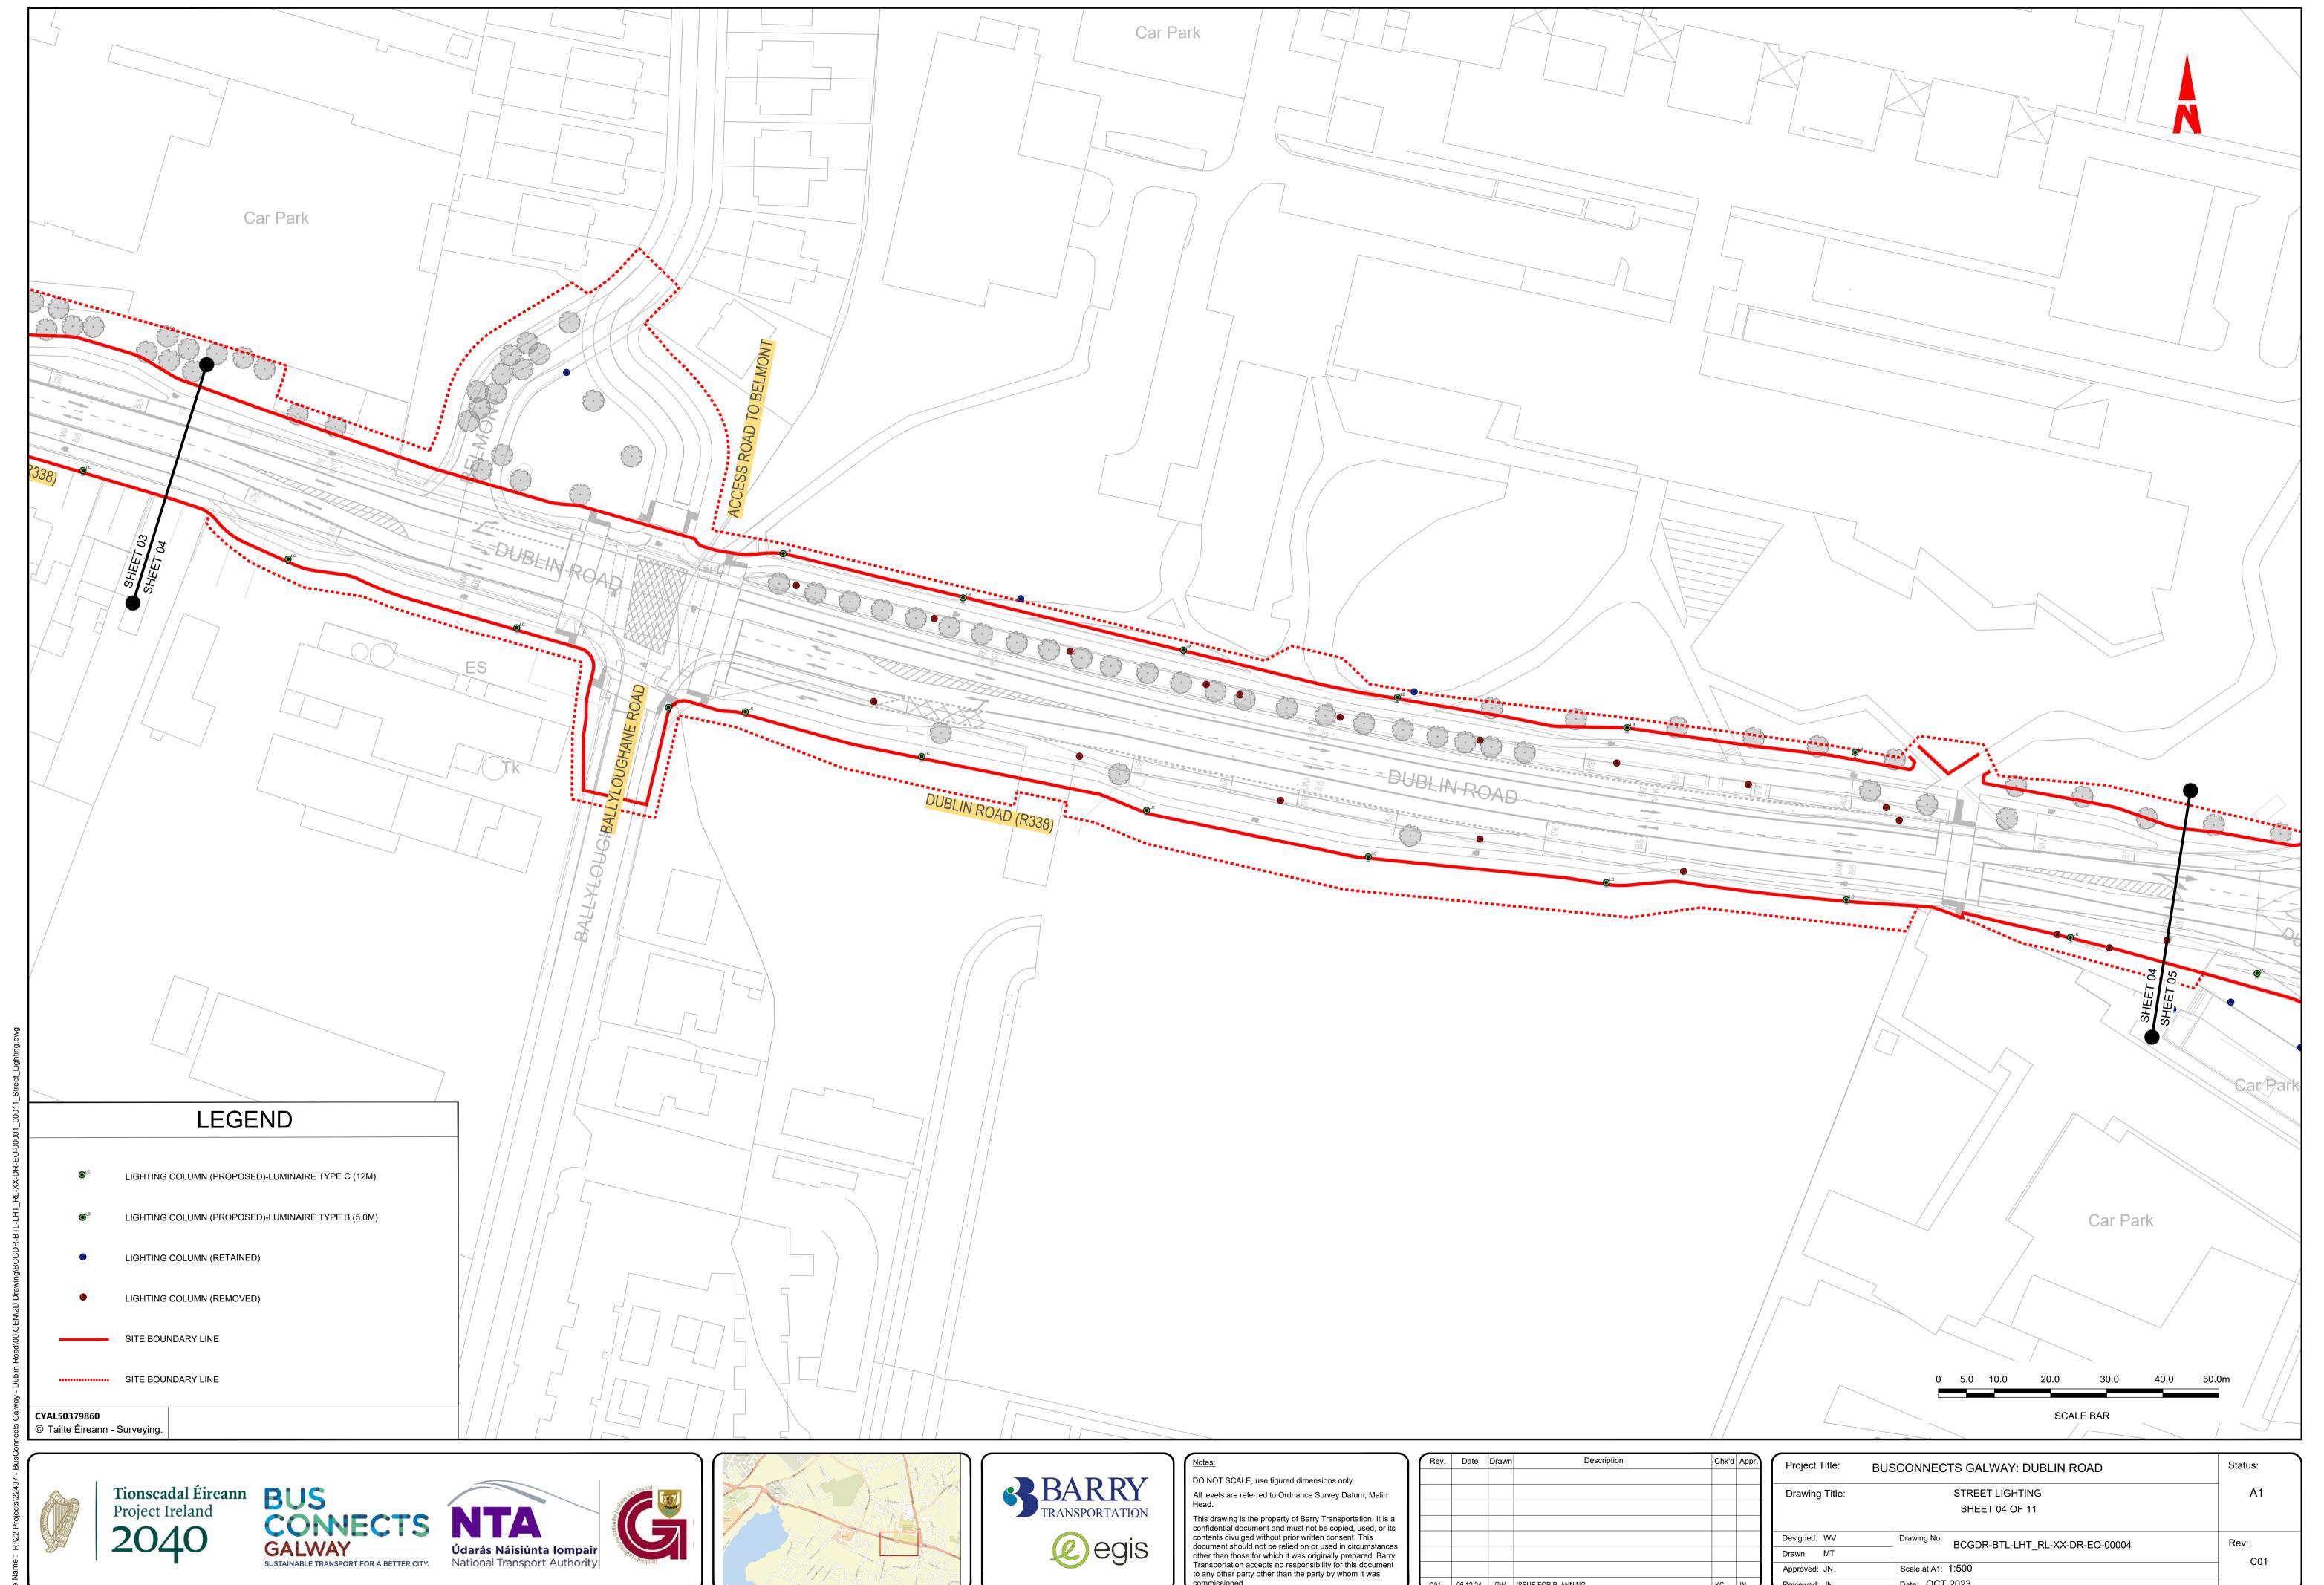

| Project Title: | BUSCONNECTS GALWAY: DUBLIN ROAD             | Status: |
|----------------|---------------------------------------------|---------|
| Drawing Title: | STREET LIGHTING                             | A1      |
|                | SHEET 04 OF 11                              |         |
|                |                                             |         |
| Designed: WV   | Drawing No. BCGDR-BTL-LHT RL-XX-DR-EO-00004 | Rev:    |
| Drawn: MT      | BOOSIN BITE EITI_NE XXX BIX EO 00001        | C01     |
| Approved: JN   | Scale at A1: 1:500                          |         |
| Reviewed: JN   | Date: OCT 2023                              |         |