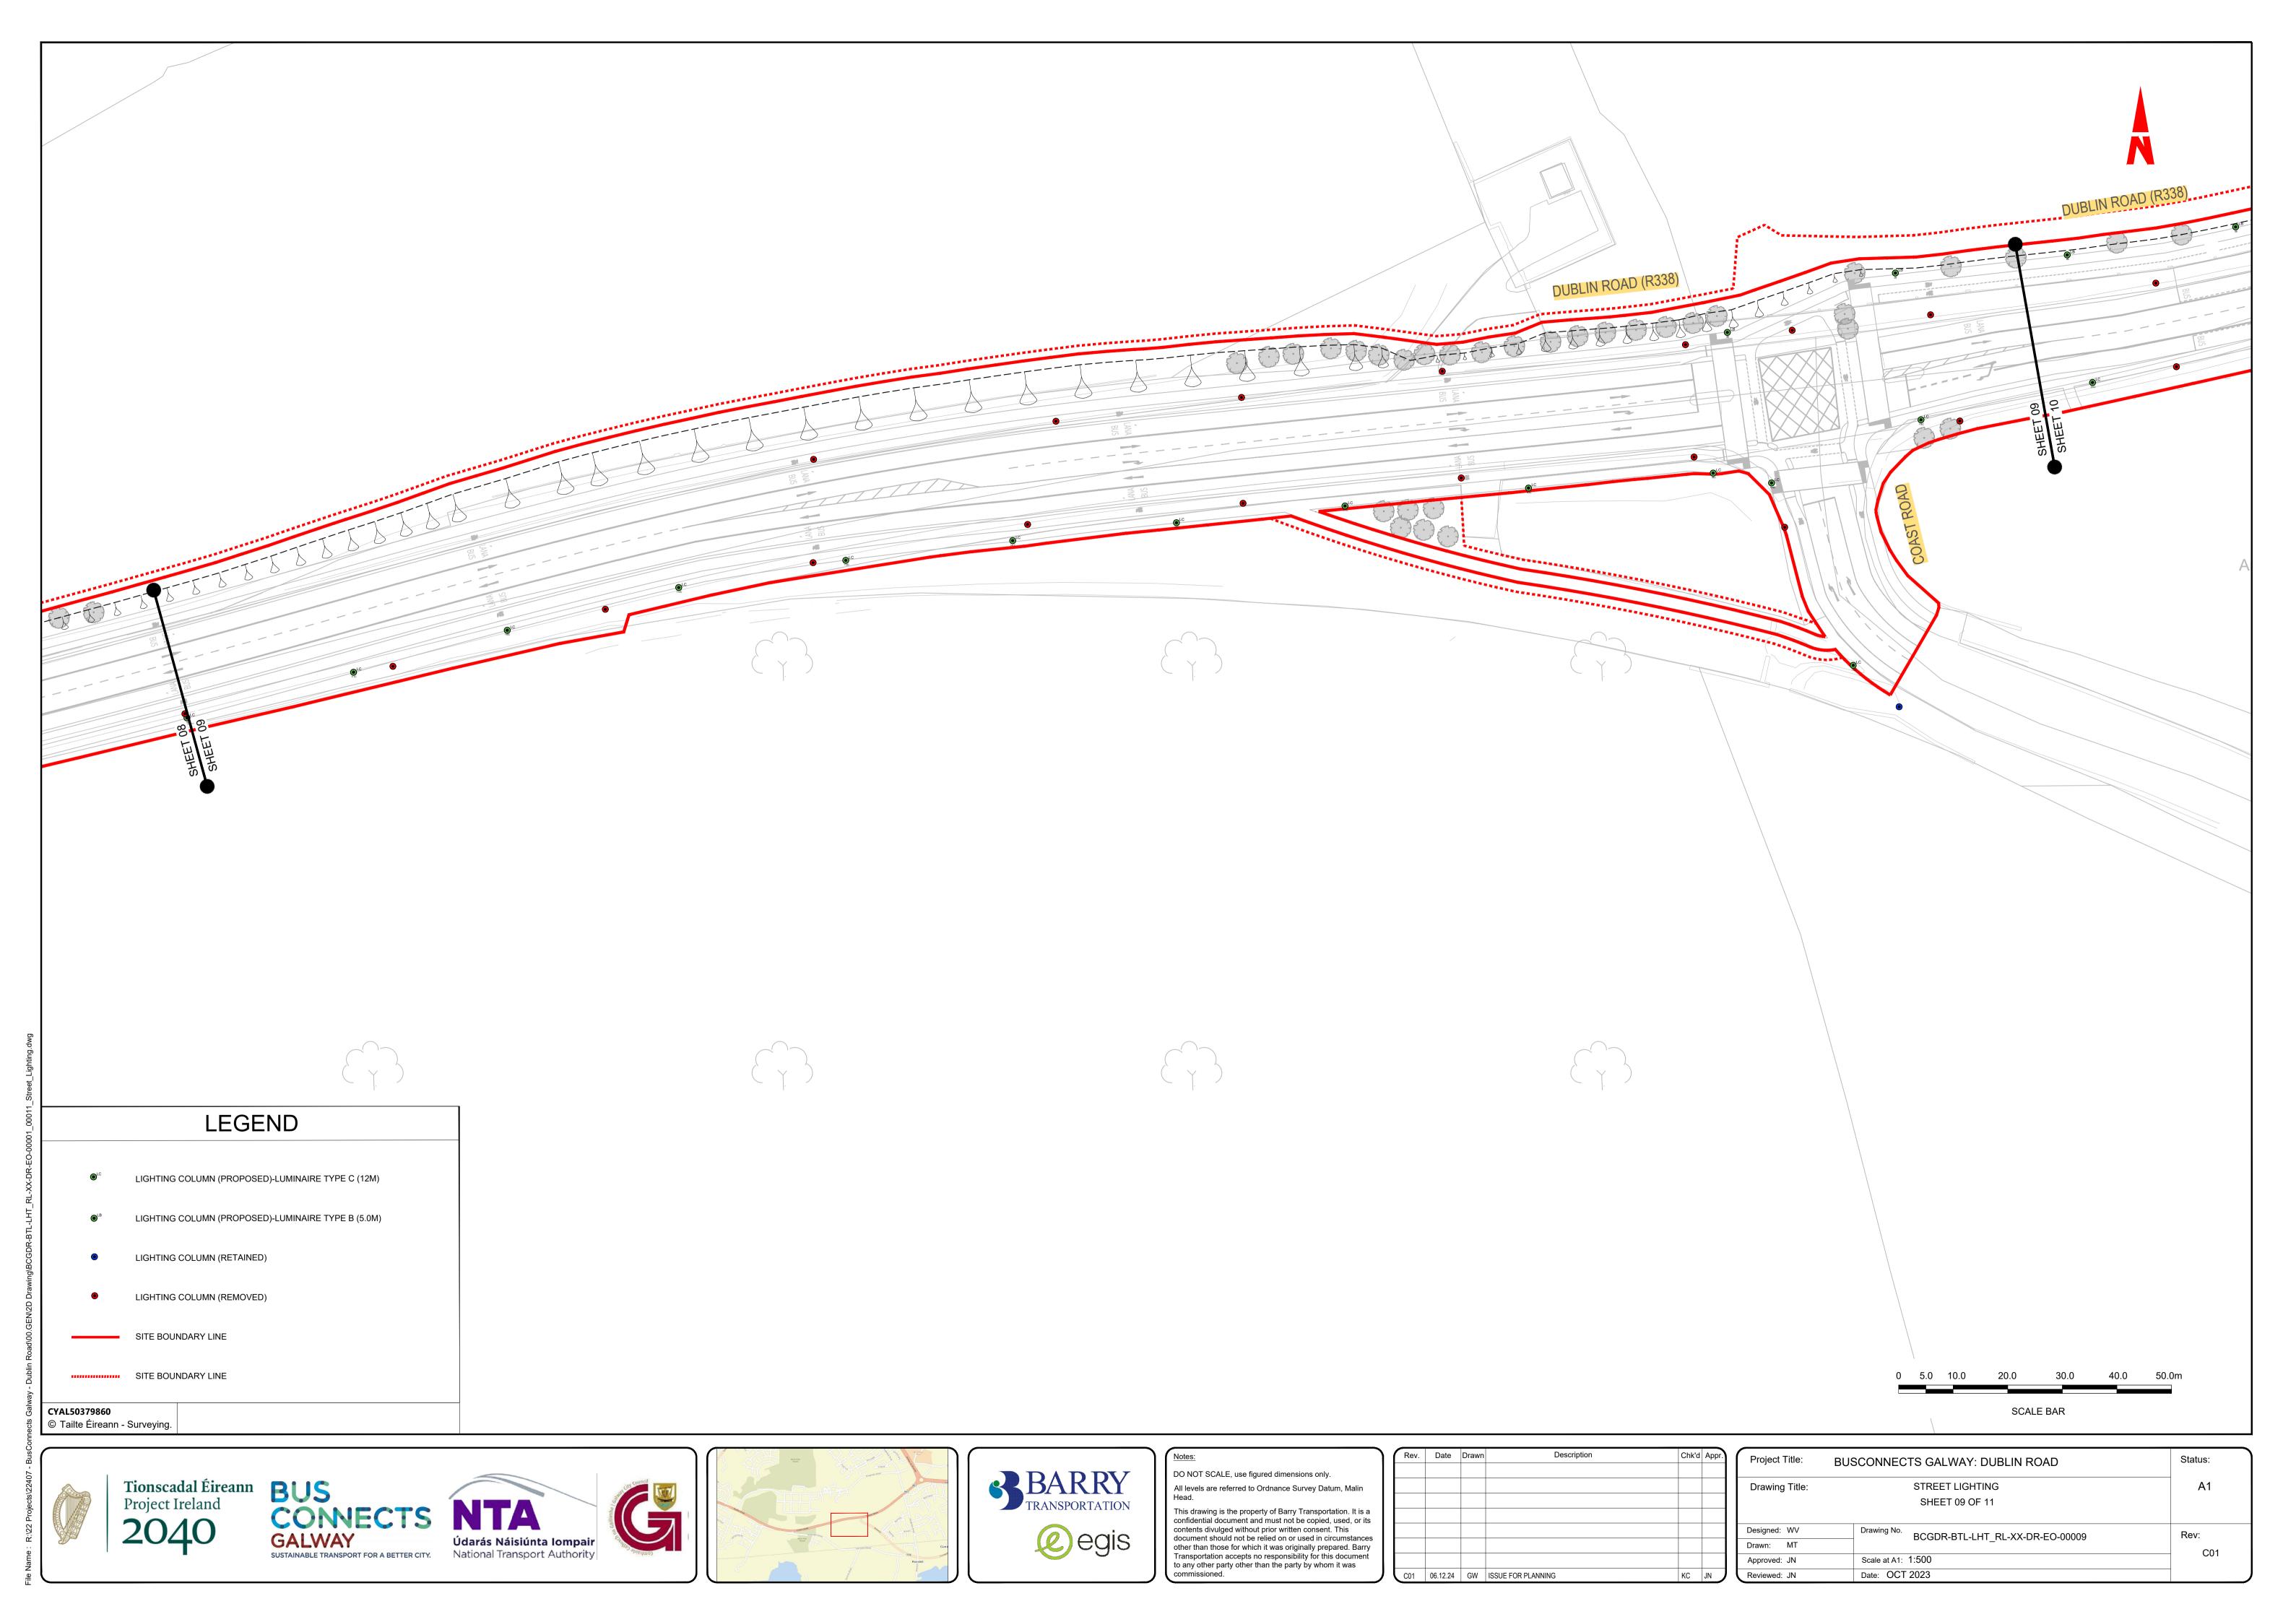

OR PLANNING | KC    | JN    | Re |

| Project Title: B | USCONNECTS GALWAY: DUBLIN ROAD              | Status: |  |  |
|------------------|---------------------------------------------|---------|--|--|
| Drawing Title:   | STREET LIGHTING                             | A1      |  |  |
|                  | SHEET 07 OF 11                              |         |  |  |
|                  |                                             |         |  |  |
| Designed: WV     | Drawing No. BCGDR-BTL-LHT RL-XX-DR-EO-00007 | Rev:    |  |  |
| Drawn: MT        |                                             | C01     |  |  |
| Approved: JN     | Scale at A1: 1:500                          |         |  |  |
| Reviewed: JN     | ewed: JN Date: OCT 2023                     |         |  |  |



Reviewed: JN





Reviewed: JN



Reviewed: JN