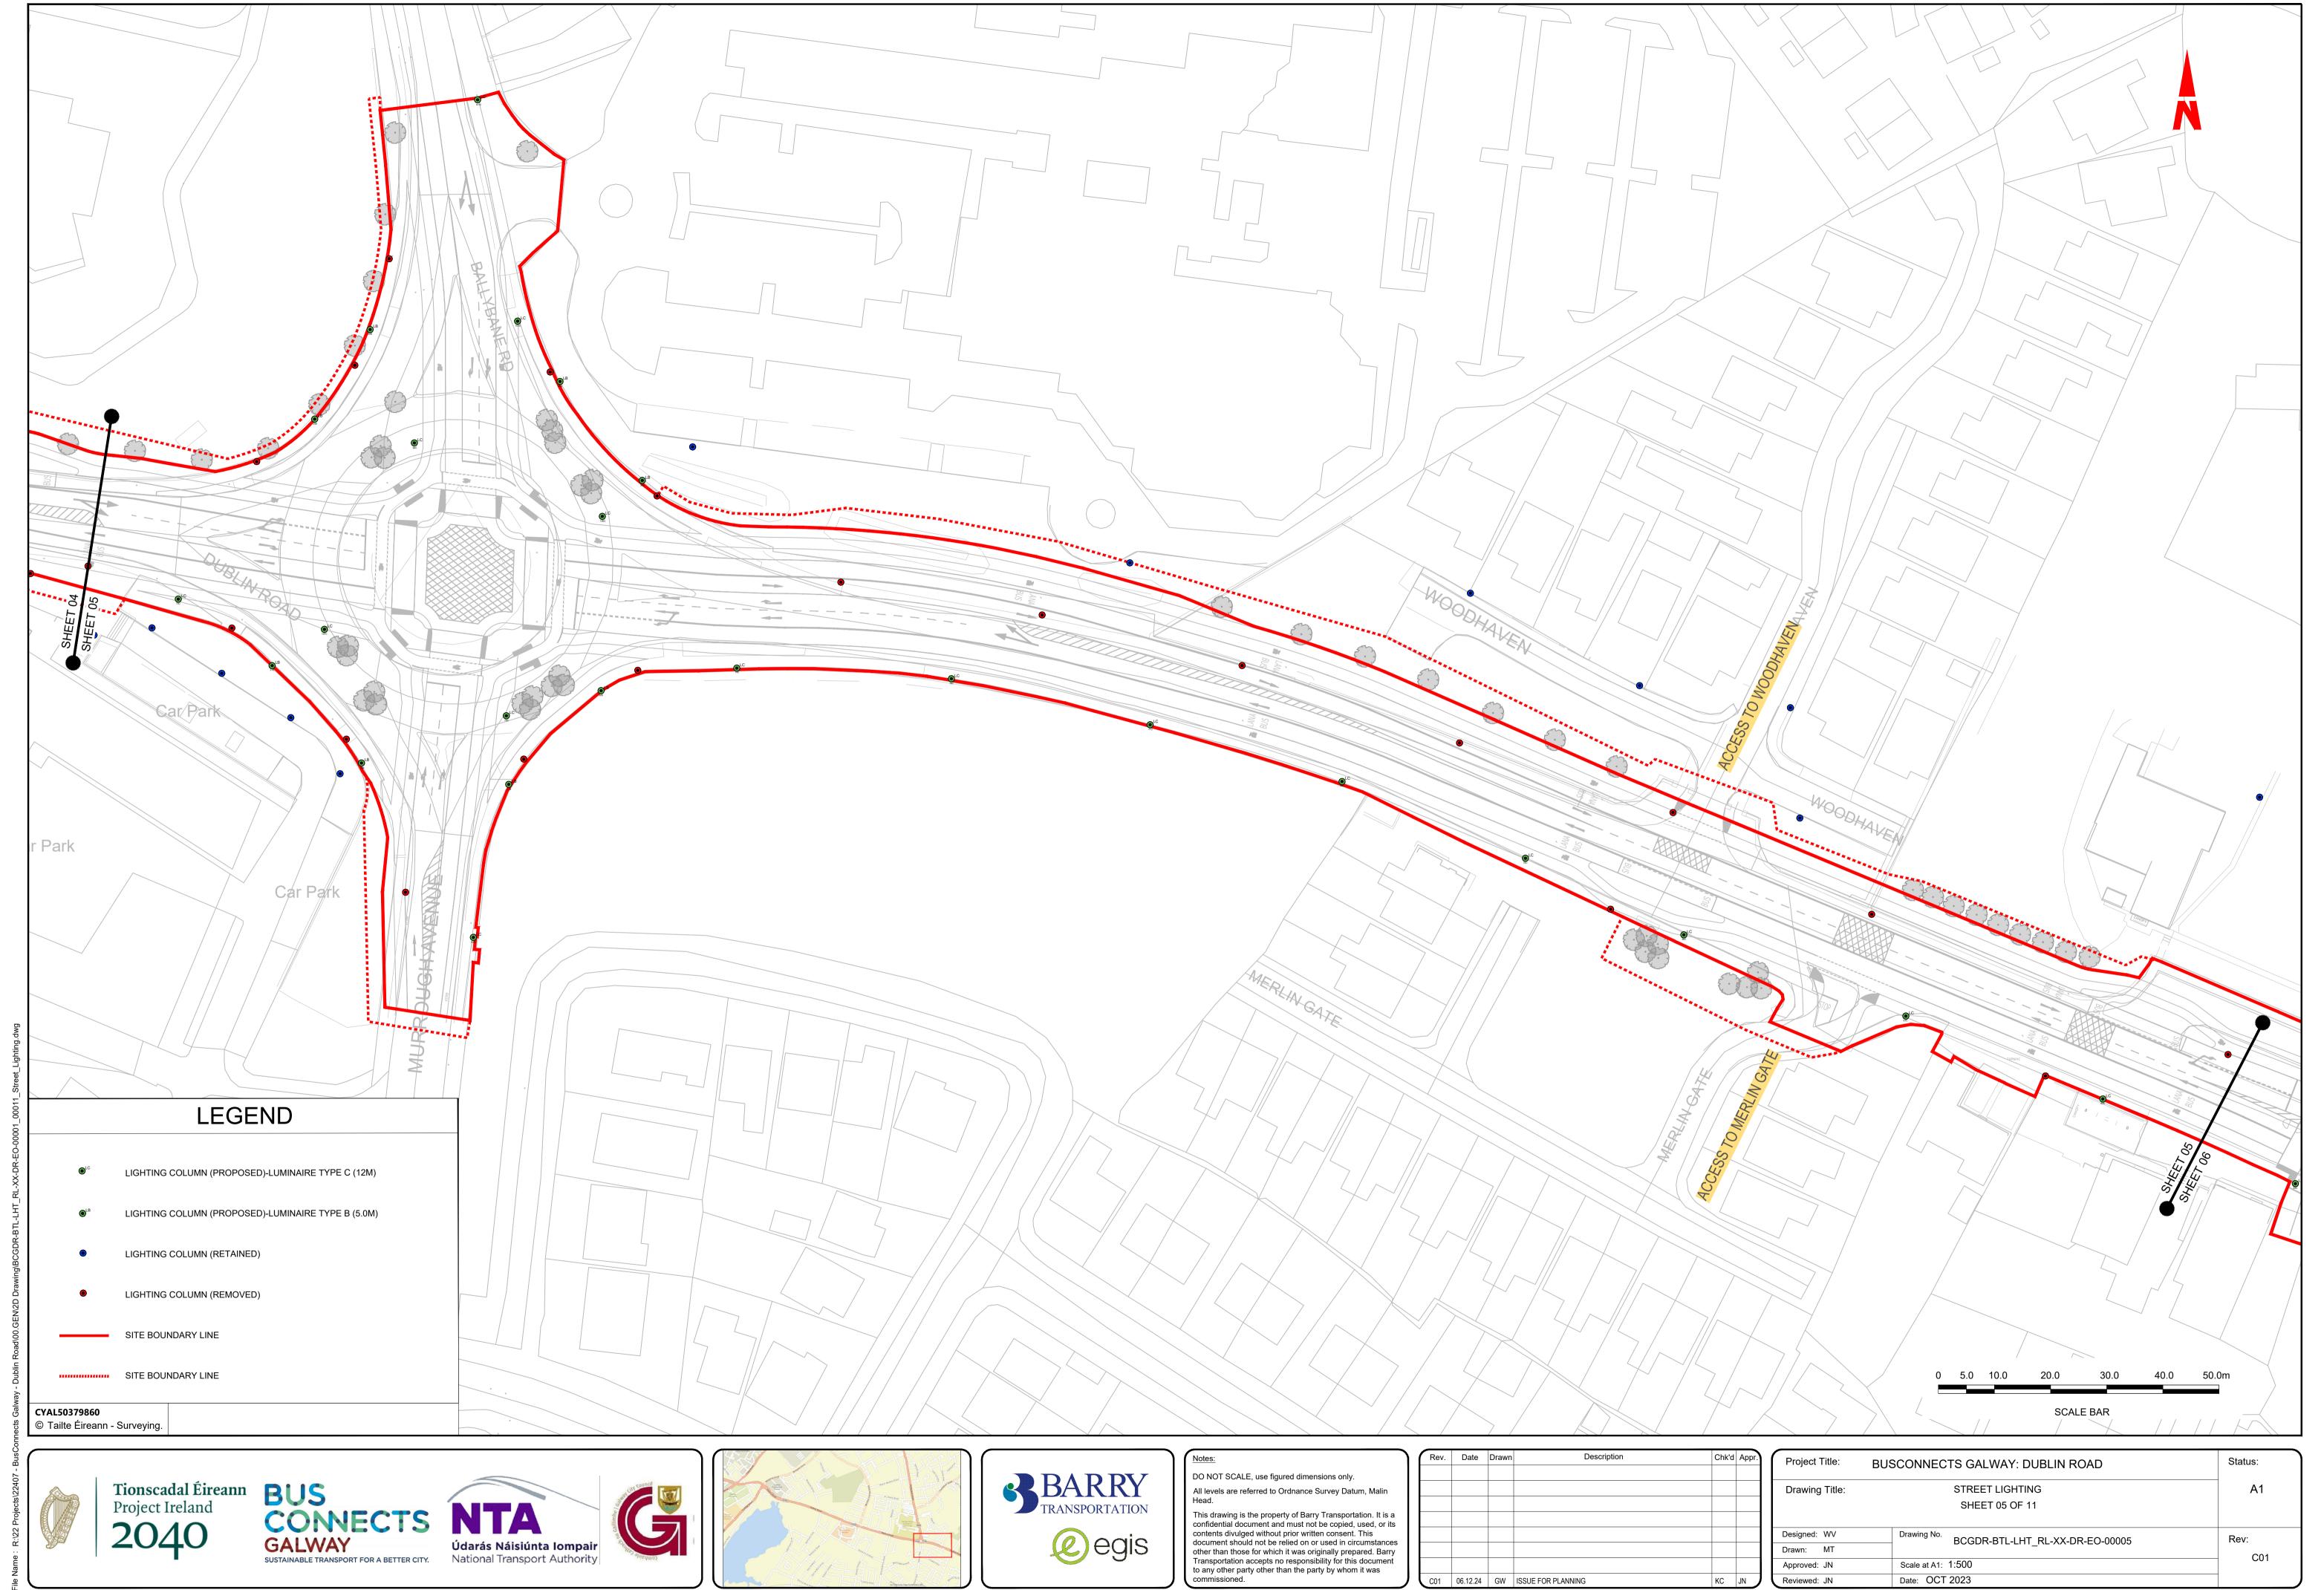

| Project Title: E | BUSCONNECTS GALWAY: DUBLIN ROAD             | Status: |
|------------------|---------------------------------------------|---------|
| Drawing Title:   | STREET LIGHTING                             | A1      |
|                  | SHEET 05 OF 11                              |         |
|                  |                                             |         |
| Designed: WV     | Drawing No. BCGDR-BTL-LHT RL-XX-DR-EO-00005 | Rev:    |
| Drawn: MT        |                                             | C01     |
| Approved: JN     | Scale at A1: 1:500                          | 001     |
| Reviewed: JN     | Date: OCT 2023                              |         |