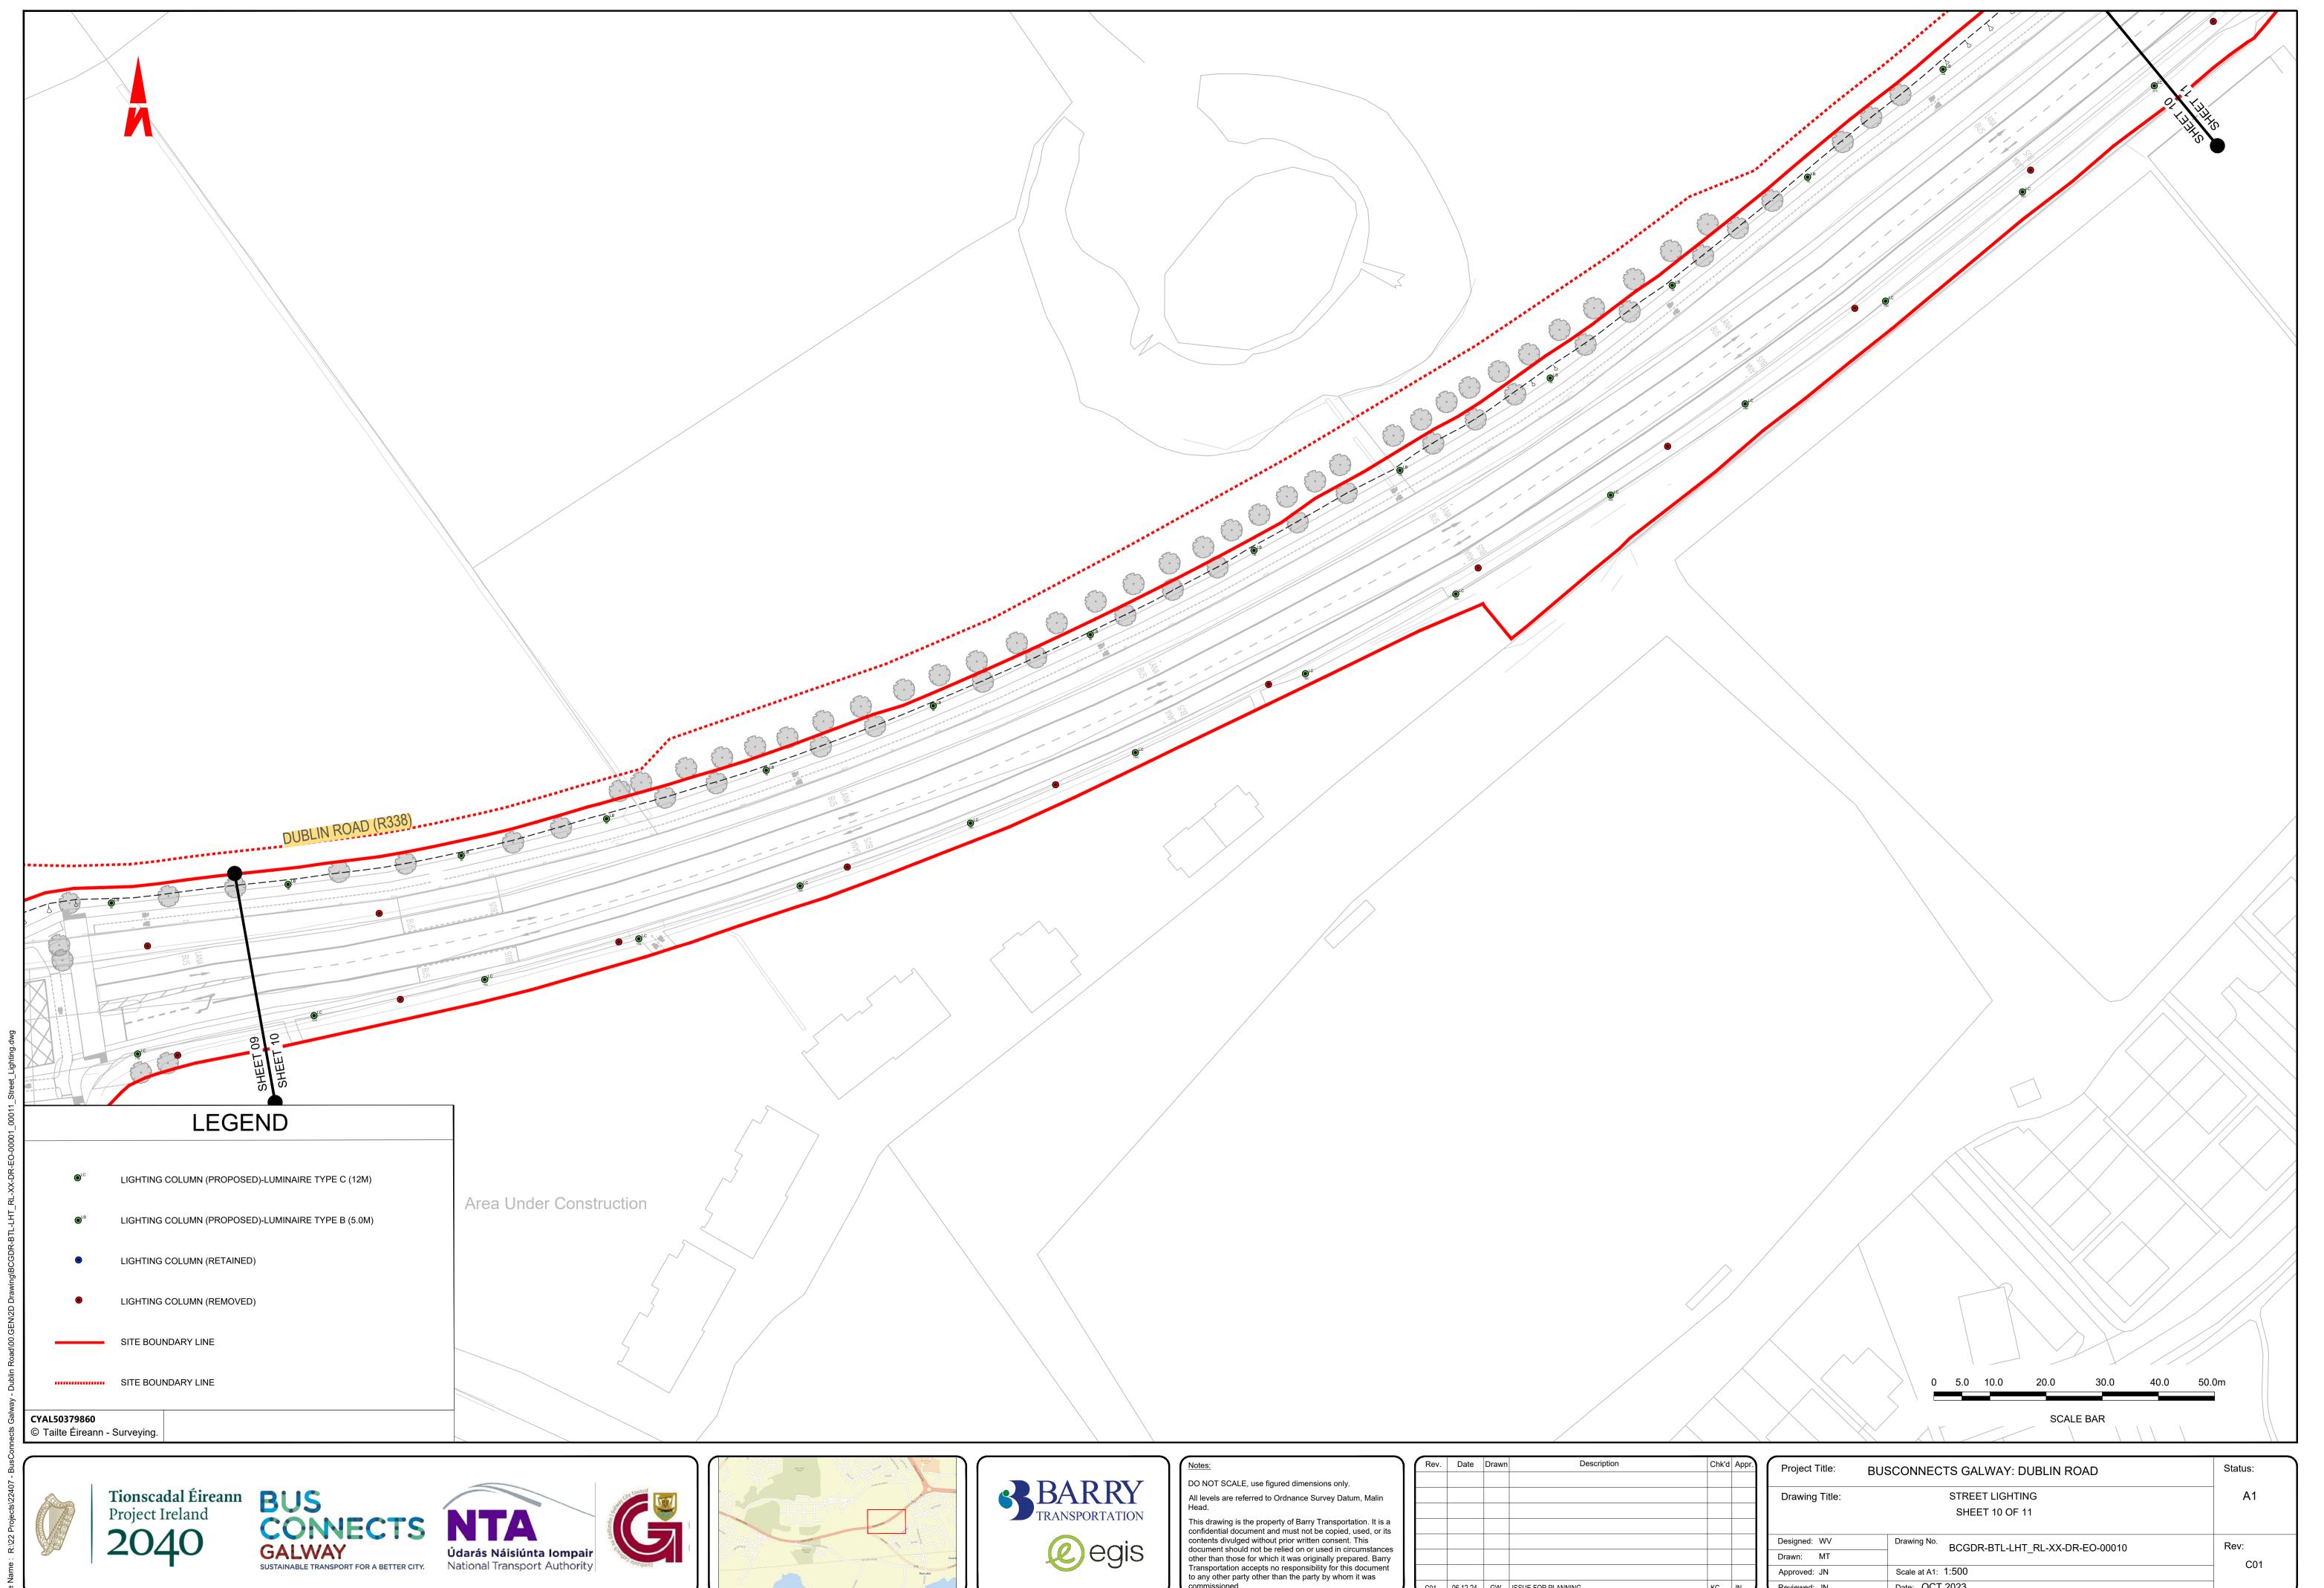

PLANNING | KC    | JN    | Re |

| Project Title: B | USCONNECTS GALWAY: DUBLIN ROAD              | Status: |  |  |
|------------------|---------------------------------------------|---------|--|--|
| Drawing Title:   | STREET LIGHTING                             | A1      |  |  |
|                  | SHEET 07 OF 11                              |         |  |  |
|                  |                                             |         |  |  |
| Designed: WV     | Drawing No. BCGDR-BTL-LHT RL-XX-DR-EO-00007 | Rev:    |  |  |
| Drawn: MT        |                                             | C01     |  |  |
| Approved: JN     | Scale at A1: 1:500                          |         |  |  |
| Reviewed: JN     | ewed: JN Date: OCT 2023                     |         |  |  |



Reviewed: JN





Reviewed: JN



Reviewed: JN