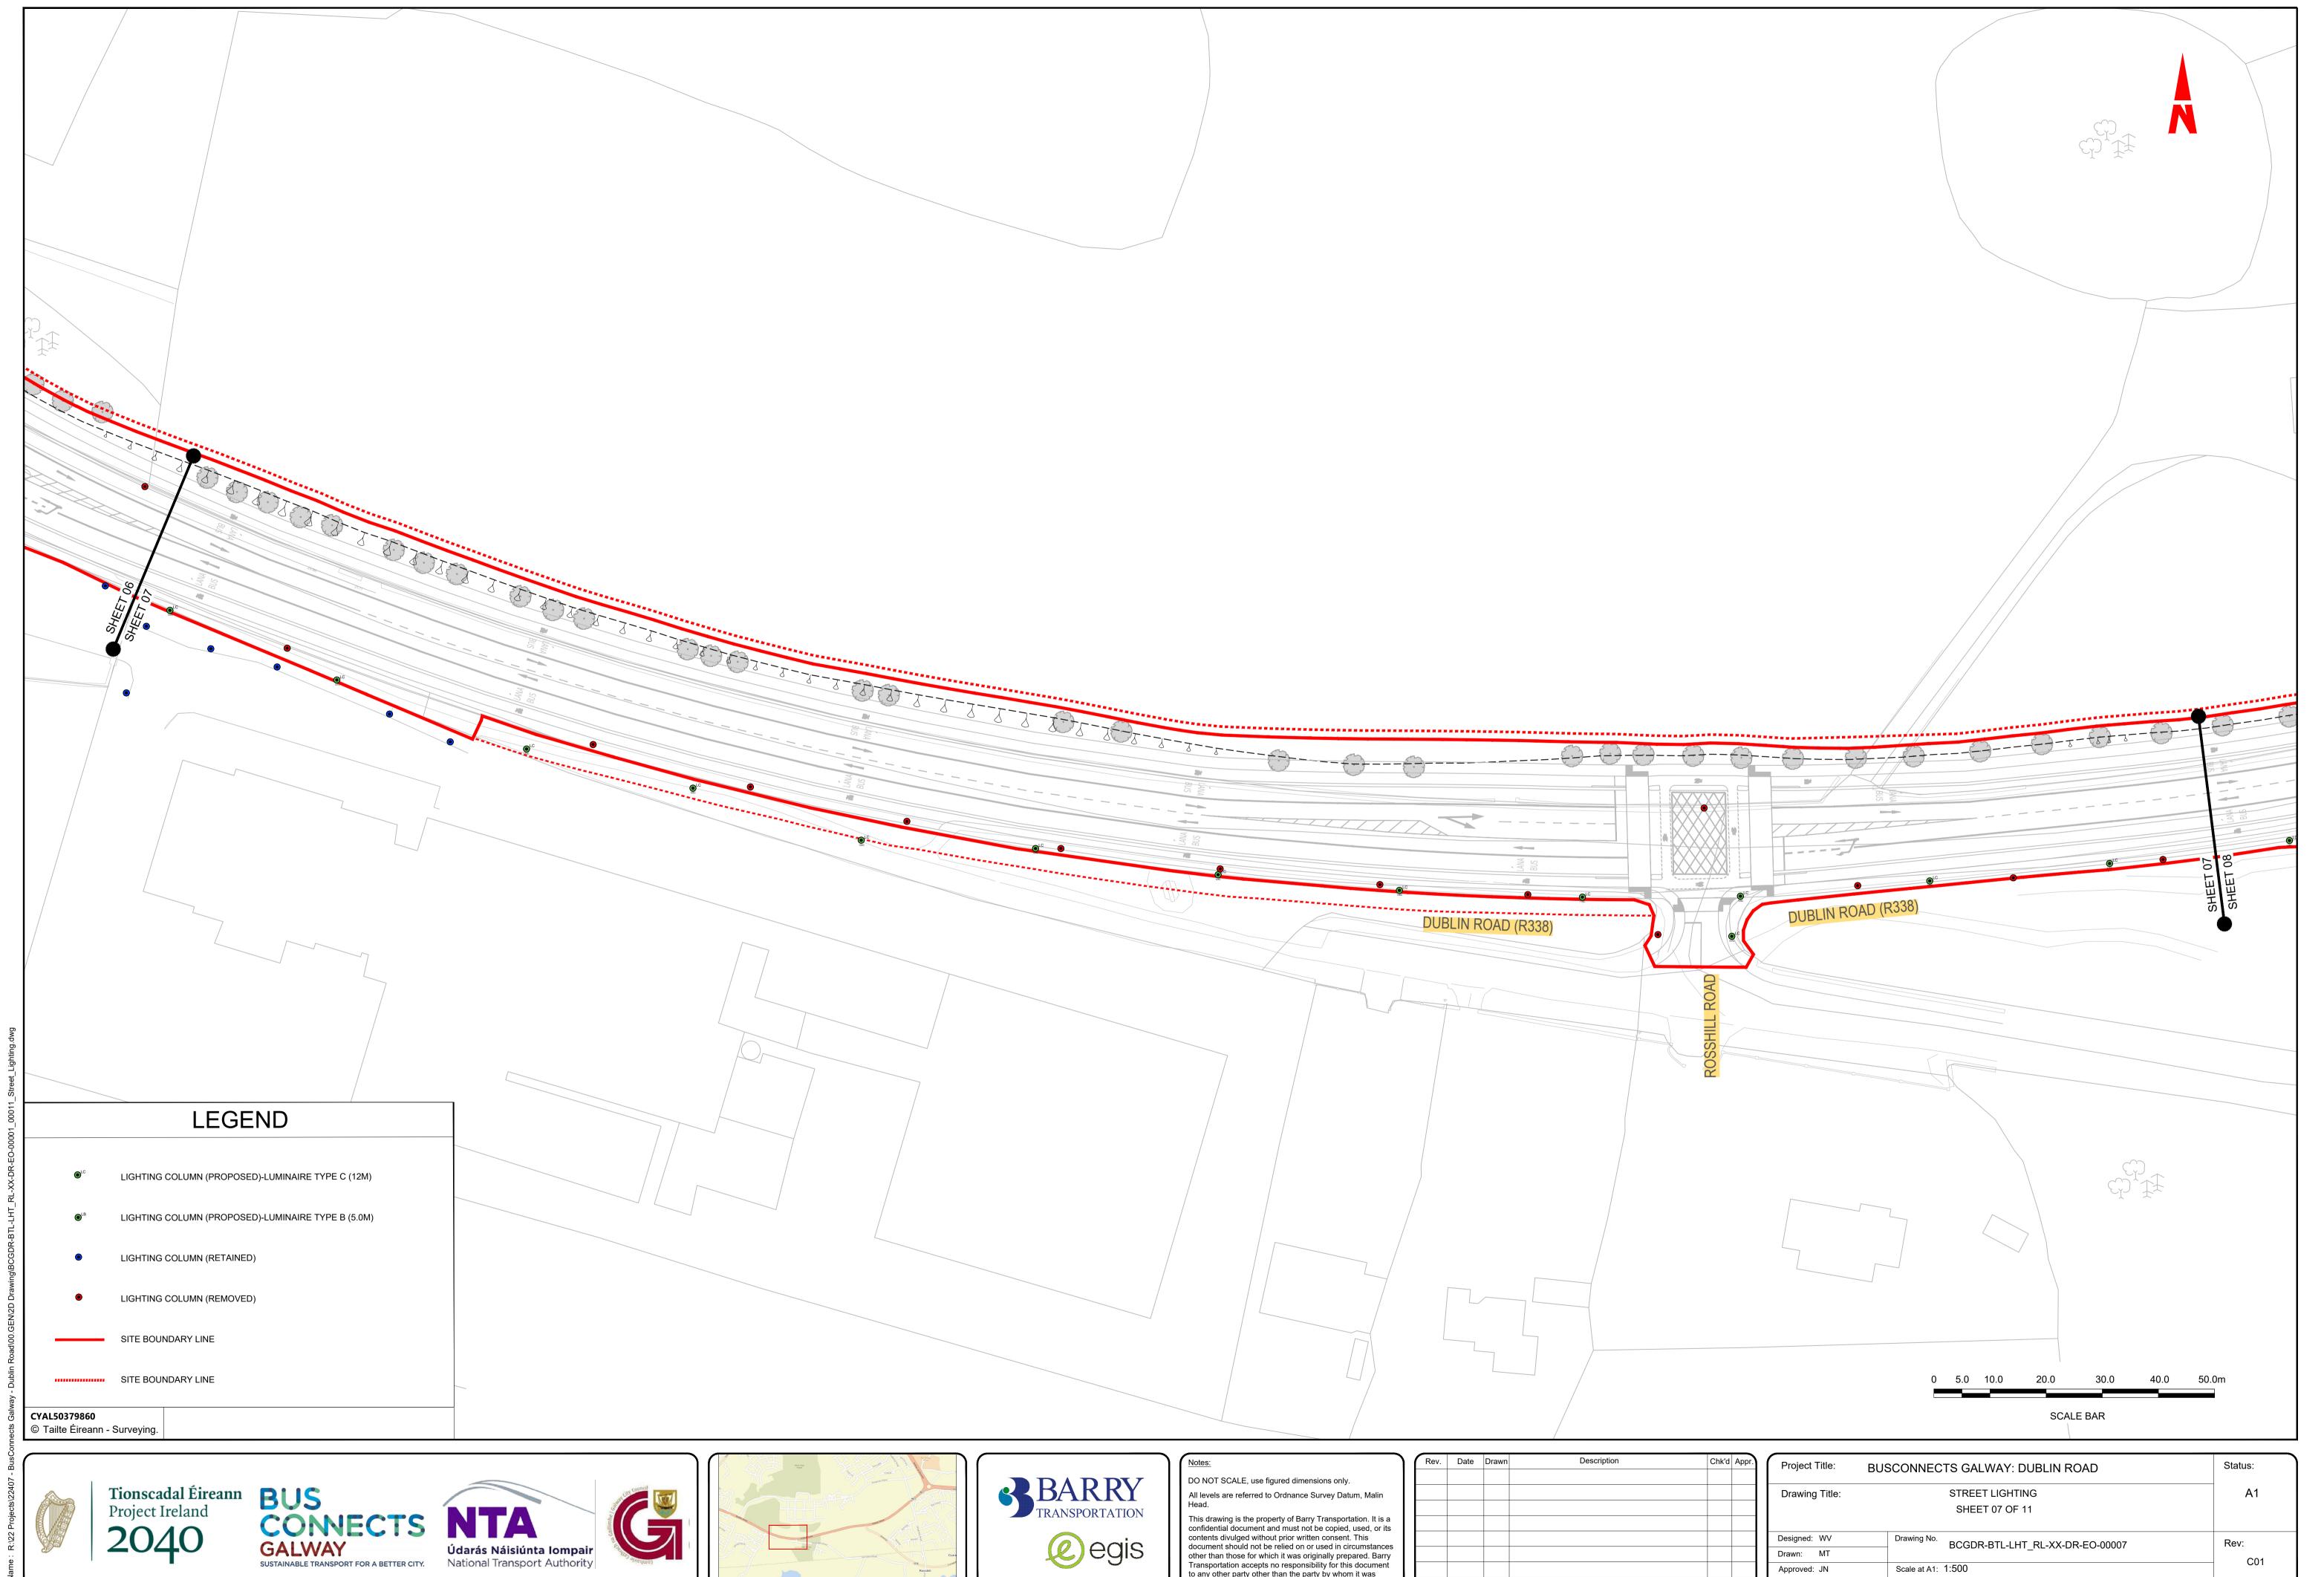

| Project Title: B | USCONNECTS GALWAY: DUBLIN ROAD              | Status: |  |  |
|------------------|---------------------------------------------|---------|--|--|
| Drawing Title:   | STREET LIGHTING                             | A1      |  |  |
|                  | SHEET 07 OF 11                              |         |  |  |
|                  |                                             |         |  |  |
| Designed: WV     | Drawing No. BCGDR-BTL-LHT RL-XX-DR-EO-00007 | Rev:    |  |  |
| Drawn: MT        |                                             | C01     |  |  |
| Approved: JN     | Scale at A1: 1:500                          |         |  |  |
| Reviewed: JN     | ewed: JN Date: OCT 2023                     |         |  |  |